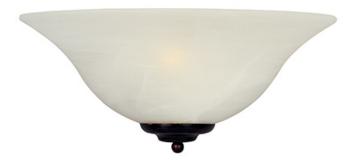

## **PRODUCT DESCRIPTION**

Maxim Lighting's commitment to both the residential lighting and the home building industries will assure you a product line focused on your lighting needs. With Maxim Lighting you will find quality product that is well designed, well priced and readily available.

## **LAMPING**

INPUT VOLTAGE : 120V

BULB : 1 x 60W Incandescent E26 Medium , 60W Total

BULB INCLUDED : (Not Included)

DIMMABLE : Yes LIGHTING\_DIRECTION : Up

## GLASS

Marble MR

# MATERIAL

Glass, Steel