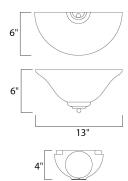

# **MEASUREMENTS**

DIMENSION : 13" W x 6" H x 6" Ext MAX OAH : 7.25" W x 6" H HANGING WEIGHT : 2.12 lb